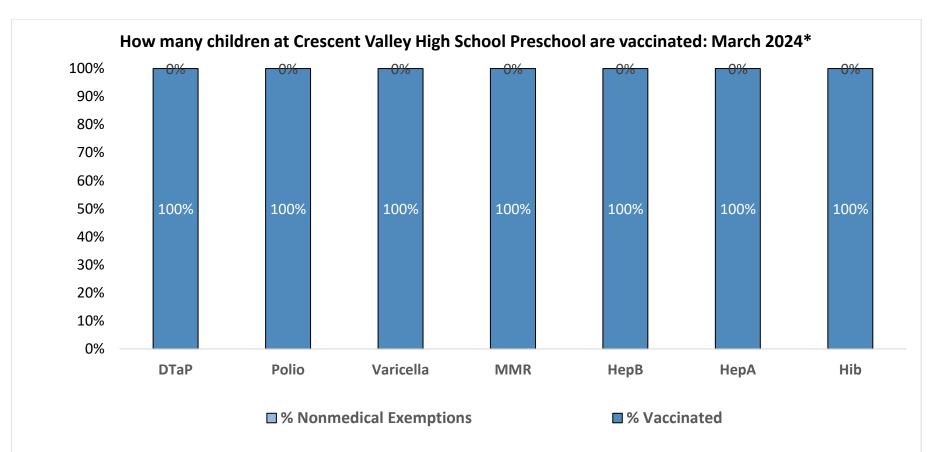

Number of children at the school\*\*: 15
Percent of children with no immunization or exemption record: 0%
Percent of children with a medical exemption for one or more vaccine(s): 0%

<sup>\*</sup> These numbers may not total 100% if some children have medical exemptions, or are incomplete or in process with immunizations but do not need an exemption because they are on schedule.

<sup>\*\*</sup>There is/are also 0 child(ren) enrolled for whom immunizations are not required to be reported because their records are tracked by another site or they attend fewer than 5 days per year.

<sup>\*\*</sup>There is/are also 0 child(ren) 18 months of age or younger who are not required to be finished with their pre-school vaccines because of their age.